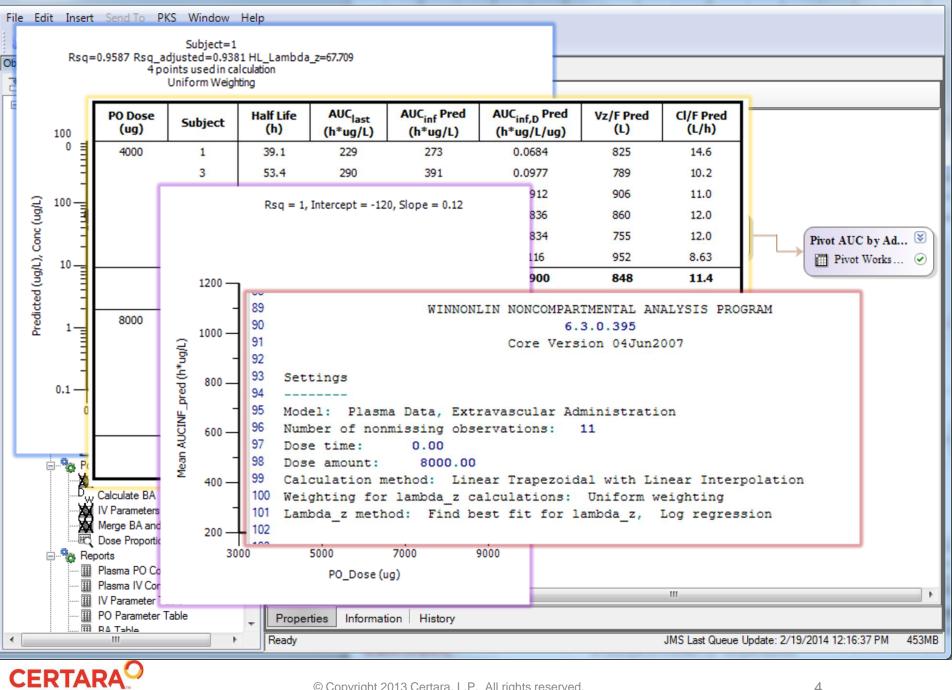

|          | PO Dose<br>(ug) | Subject | Half Life<br>(h) | AUC <sub>last</sub><br>(h*ug/L) | AUC <sub>inf</sub> Pred<br>(h*ug/L) | AUC <sub>inf,L</sub> Pred<br>(h*ug/L, ्र) | Vz/F Pred<br>(L) | Cl/F Pred<br>(L/h) |
|----------|-----------------|---------|------------------|---------------------------------|-------------------------------------|-------------------------------------------|------------------|--------------------|
|          | 4000            | 1       | 39.1             | 229                             | 273                                 | 0.0684                                    | 825              | 14.6               |
|          |                 | 3       | 53.4             | 290                             | 391                                 | 0.0977                                    | 789              | 10.2               |
|          |                 | 5       | 57.3             | 264                             | 365                                 | 0.0912                                    |                  | 11.0               |
| Caption  | s Auto-         | 7       | 49.8             | 250                             | 334                                 | 0.0836                                    |                  |                    |
| Numbered |                 | 9       | 43.6             | 262                             | 333                                 | 0.0834                                    | Caption          | s Can              |
|          |                 | 11      | 76.5             | 286                             | 464                                 | 0.116                                     | Inclu            |                    |
|          |                 | Mean    | 53.3             | 263                             | 360                                 | 0.0900                                    |                  |                    |
|          |                 | SD      | 13               | 23                              | 64                                  | 0.016                                     | Columr           | n Data             |
|          | 8000            | 2       | 70.3             | 551                             | 818                                 | 0.102                                     |                  |                    |
|          |                 | 4       | 79.2             | 493                             | 793                                 | 0.0992                                    | 1150             | 10.1               |
|          |                 | 6       | 91.2             | 616                             | 1110                                | 0.139                                     | 949              | 7.21               |
|          |                 | 8       | 40.6             | 512                             | 656                                 | 0.0820                                    | 714              | 12.2               |
|          |                 | 10      | 79.6             | 604                             | 1020                                | 0.127                                     | 902              | 7.86               |
|          |                 | 12      | 35.2             | 524                             | 646                                 | 0.0808                                    | 629              | 12.4               |
|          |                 | Mean    | 66.0             | 550                             | 840                                 | 0.105                                     | 890              | 9.92               |
|          |                 | SD      | 23               | 50                              | 190                                 | 0.024                                     | 190              | 2.1                |

Individual and Summary PK Parameters for PO Administration of 4000, 8000 ug

Tables Automatically Split Across Pages (if too large)

Table 6: