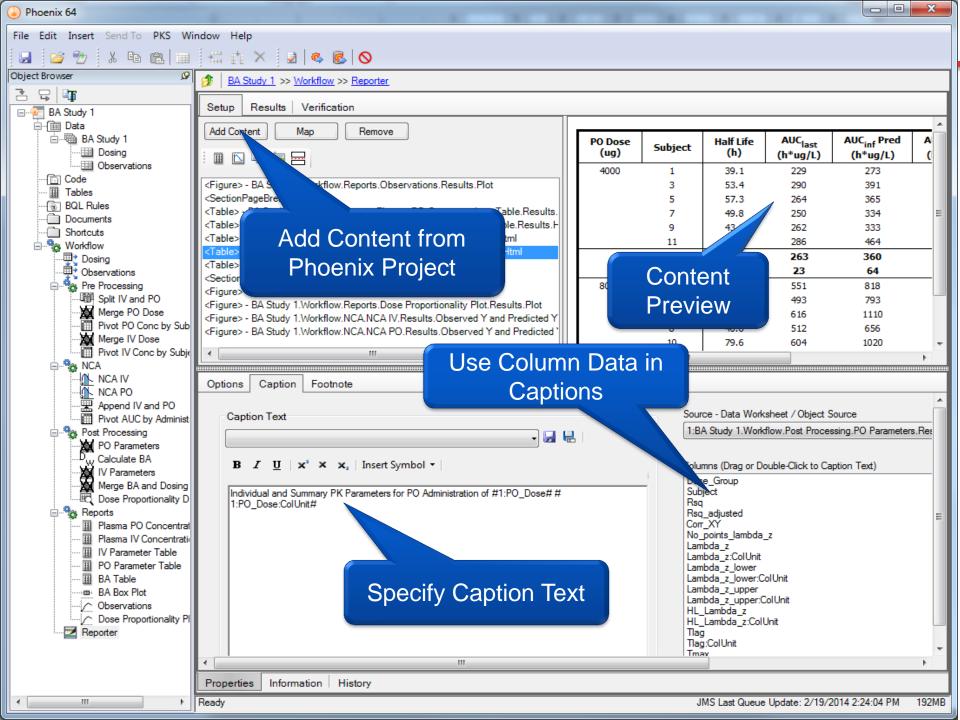

### **Transferring Tables, Listings and Figures (TLF) to Reports**

## With Reporter

CERTARA

- Automates report construction
- TLF captions are auto-numbered, context sensitive, customizable
- · Easy to revise report
- Reduces potential for human error
- Takes minutes