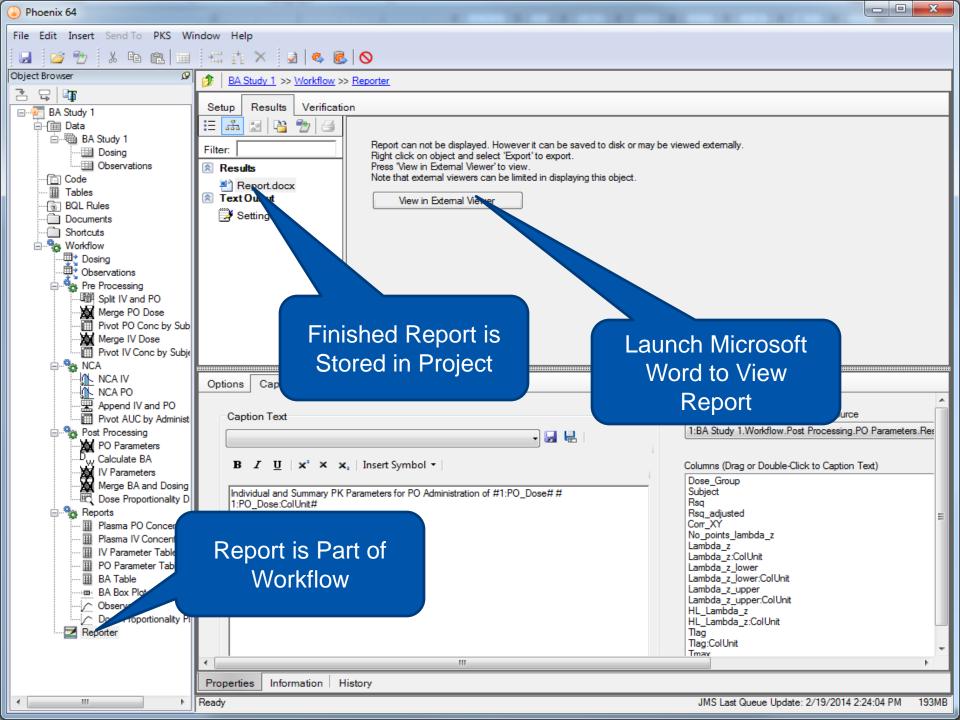

### **Transferring Tables, Listings and Figures (TLF) to Reports**

## With Reporter

CERTARA

- Automates report construction
- TLF captions are auto-numbered, context sensitive, customizable
- · Easy to revise report
- Reduces potential for human error
- Takes minutes